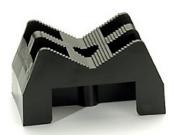

## KB3000

Small Kwik Block with side mounting ears Long: 3" <u>Wide</u>: 1 + 1/8" <u>High</u>: 1" Holes allow for 1/8" screw or bolt