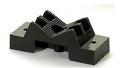

## KB3400

Large Kwik Block having single hole in center and no side mounting ears that fits a 2x4 stud wall Long: 3 + 3/8" Wide: 2 + 1/4" High: 1 + 7/8" Holes allow for 1/4" screw or bolt

KB2000 Small Kwik Block having single hole in center and no side mounting ears Long: 2" Wide: 1 + 1/8" High: 1" Holes allow for 1/8" screw or bolt