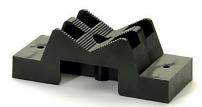

## KB5400

Large Kwik Block with side mounting ears that fits a 2x6 stud wall Long: 5 + 3/8" <u>Wide</u>: 2 + 1/4" <u>High</u>: 1 + 7/8" Holes allow for 1/4" screw or bolt