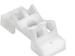

## KB3000

Small Kwik Block with side mounting ears Long: 3" <u>Wide</u>: 1 + 1/8" <u>High</u>: 1" Holes allow for 1/8" screw or bolt