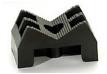

## KB5400

Large Kwik Block with side mounting ears that fits a 2x6 stud wall Long: 5 + 3/8" <u>Wide</u>: 2 + 1/4" <u>High</u>: 1 + 7/8" Holes allow for 1/4" screw or bolt